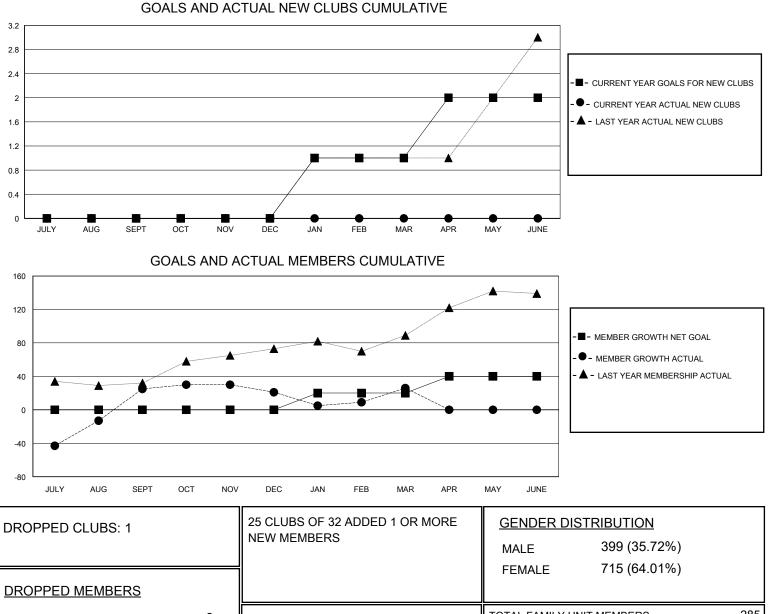

## MONTHLY MEMBERSHIP PROGRESS REPORT

District 204

Results as of: 3/31/2024

| GMT:                  | LOCATION GUAM |           |               |                       |                       |                         | GMT CA                                             |
|-----------------------|---------------|-----------|---------------|-----------------------|-----------------------|-------------------------|----------------------------------------------------|
| Clubs                 |               |           |               | Members               |                       |                         |                                                    |
| RESULTS FOR 2023-2024 |               |           |               | RESULTS FOR 2023-2024 |                       |                         |                                                    |
| QUARTER               | NEW CLUB GOAL | NEW CLUBS | DROPPED CLUBS | QUARTER MEMB          | ER GROWTH NET<br>GOAL | MEMBER GROWTH<br>ACTUAL | DROPPED<br>MEMBERS ACTUAL<br>(including transfers) |
| JULY/AUG/SEPT         | 0             | 0         | 1             | JULY/AUG/SEPT         | 0                     | 125                     | 98                                                 |
| OCT/NOV/DEC           | 0             | 0         | 0             | OCT/NOV/DEC           | 0                     | 20                      | 24                                                 |
| JAN/FEB/MAR           | 1             | 0         | 0             | JAN/FEB/MAR           | 20                    | 46                      | 28                                                 |
| APR/MAY/JUNE          | 1             | 0         | 0             | APR/MAY/JUNE          | 20                    | 0                       | 0                                                  |